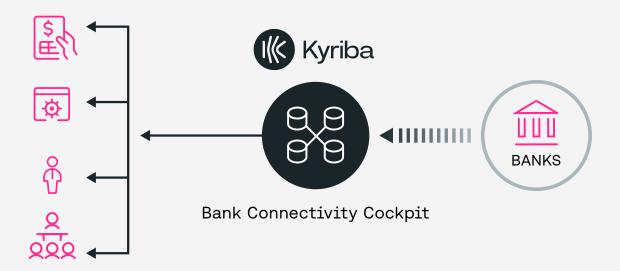

# Kyriba Bank Connectivity Cockpit

#### Bank Connectivity and Balance Monitoring in One Powerful Dashboard

Finance teams rely upon critical daily banking information for insight into cash and liquidity. Yet monitoring bank connection status, variance troubleshooting and reconciliations between bank/cash balances across multiple banks can be burdensome. As the market leader in bank connectivity, Kyriba gives its customers a powerful new tool: Bank Connectivity Cockpit.

### Solution for Information Technology

For new or existing customers, the Kyriba Bank Connectivity Cockpit is part of our holistic, integrated Bank Connectivity solution and strengthens an already leading Connectivity as a Service product with easy to use, automated and clear monitoring of a critical part of the finance information reporting system.