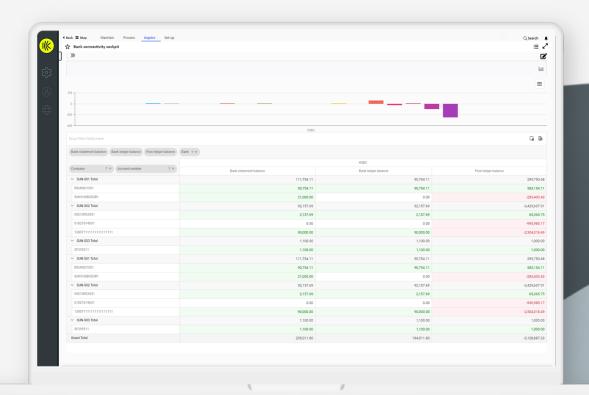

## Value for Treasury and Finance

Bank reporting information in the form of bank statements impacts your liquidity outlook every day. With the Bank Connectivity Cockpit, Kyriba provides an easy way to spot anomalies both for end-of-day bank statements and intraday bank statements, because the solution compares expected and actual communications. It lowers the total cost of bank connectivity monitoring, delivers successful cash positioning, and streamlines business execution. With increased accuracy of cash positions, clients are ready to take decisions on balancing, investing, and funding.

- Isolate and display exceptions only
- One page to monitor all bank connectivity in real time
- User-defined alerts
- Bank and account-level reports
- Global coverage for prior-day and intraday reports
- Easy to establish, reporting and automated notifications
- Consolidated dashboard designed to make critical liquidity information readily available to the entire Finance organization
- Investigate details through drill down capabilities